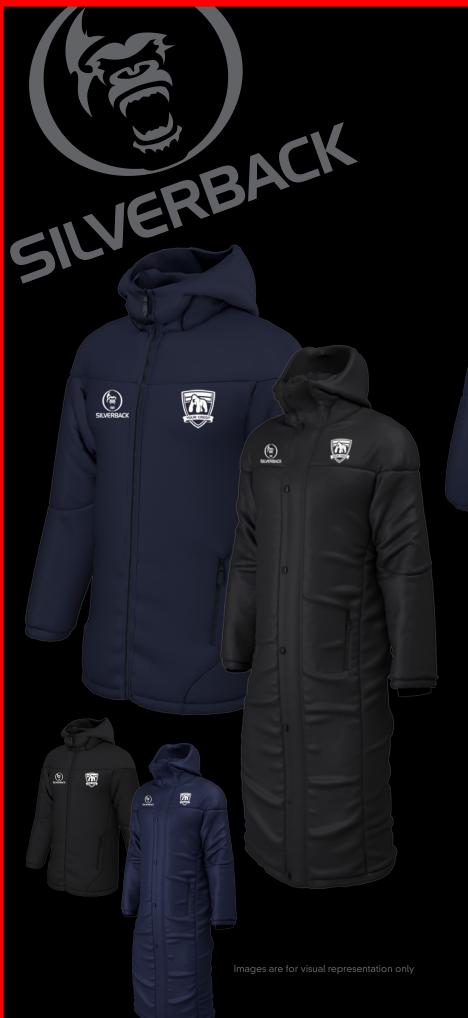

### **Falcon Thermal Jacket**

The Silverback Falcon stock range is a contemporary collection of quality technical clothing and accessories for training and leisure. This item has two base colours (navy / black) and incorporates accent colours of our most popular colour combos. Each item can have either embroidery or high quality heat-press graphics applied

- 110gsm pu textured polyester fabric
- 140gsm thermal wadding
- Internal powerstretch cuffs
- Internal pocket and zipped side pockets