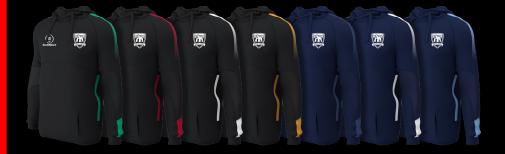

### Falcon Hoodie

The Silverback Falcon stock range is a contemporary collection of quality technical clothing and accessories for training and leisure. This item has two base colours (navy / black) and incorporates accent colours of our most popular colour combos. Each item can have either embroidery or high quality heat-press graphics applied

- Ultra warm hooded top
- 260gsm polyester with heavy brushed back
- Front pocket pouch
- Contoured arm panel