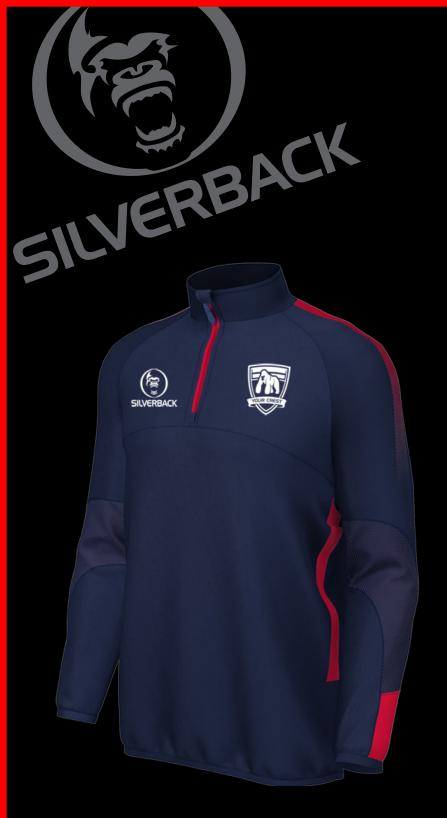

### Falcon Contact Top

The Silverback Falcon stock range is a contemporary collection of quality technical clothing and accessories for training and leisure. This item has two base colours (navy / black) and incorporates accent colours of our most popular colour combos. Each item can have either embroidery or high quality heat-press graphics applied

- Colour contrast ribbed crew neck collar
- 180gsm 3 layer bonded technical shell
- Water repellent and fully weatherproof
- Contoured arm panel in contrast fabric
- Drawcord and reinforced seams