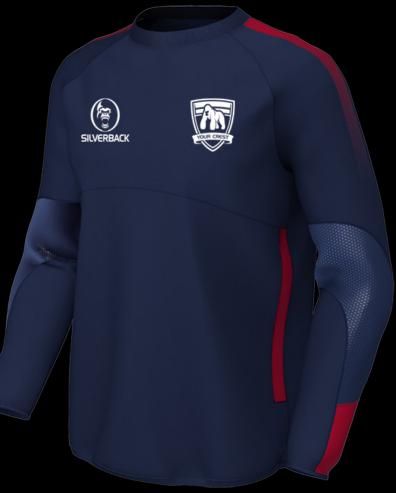

### Falcon Contact Top

The Silverback Falcon stock range is a contemporary collection of quality technical clothing and accessories for training and leisure. This item has two base colours (navy / black) and incorporates accent colours of our most popular colour combos. Each item can have either embroidery or high quality heat-press graphics applied

- Colour contrast ribbed crew neck collar
- 180gsm 3 layer bonded technical shell
- Water repellent and fully weatherproof
- Contoured arm panel in contrast fabric
- Drawcord and reinforced seams