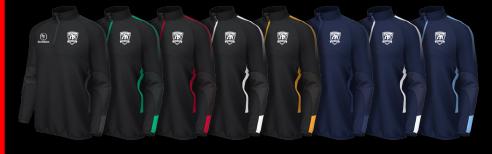

### Falcon Midlayer

The Silverback Falcon stock range is a contemporary collection of quality technical clothing and accessories for training and leisure. This item has two base colours (navy / black) and incorporates accent colours of our most popular colour combos. Each item can have either embroidery or high quality heat-press graphics applied

- 220gsm full dull flat knit polyester
- Fleece lined
- Contoured arm panel in two tone
- Scooped hem
- Contrast colour reversed zipper tape