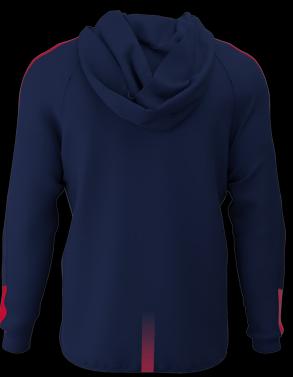

### Falcon Hoodie

The Silverback Falcon stock range is a contemporary collection of quality technical clothing and accessories for training and leisure. This item has two base colours (navy / black) and incorporates accent colours of our most popular colour combos. Each item can have either embroidery or high quality heat-press graphics applied

- Ultra warm hooded top
- 260gsm polyester with heavy brushed back
- Front pocket pouch
- Contoured arm panel