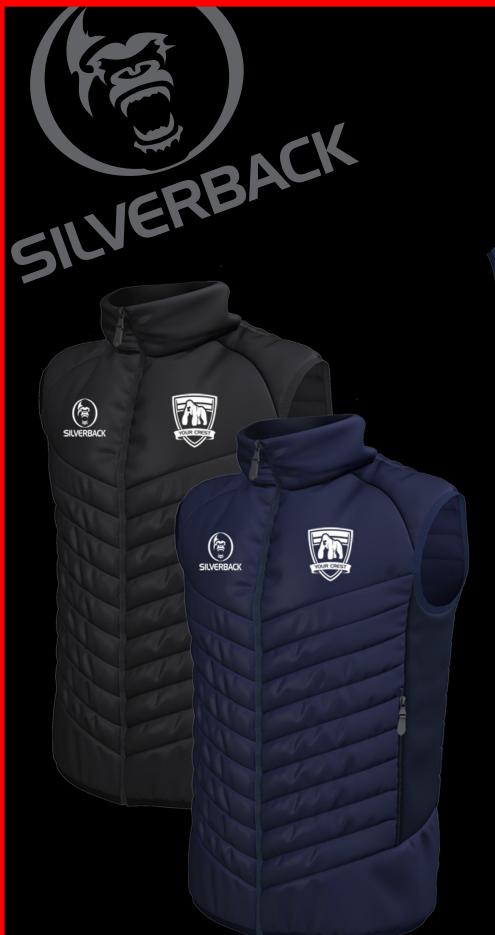

### Falcon Gilet

The Silverback Falcon stock range is a contemporary collection of quality technical clothing and accessories for training and leisure. This item has two base colours (navy / black) and incorporates accent colours of our most popular colour combos. Each item can have either embroidery or high quality best-press graphics applied

- Lightweight ultra stylish bodywarmer
- 60gsm hi-density polyester ripstop
- Durable water repellent
- 160gsm wadding
- Brushed back polyester
- Stretch side panels
- 2 side pockets