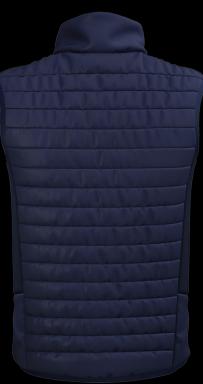

### Falcon Gilet

The Silverback Falcon stock range is a contemporary collection of quality technical clothing and accessories for training and leisure. This item has two base colours (navy / black) and incorporates accent colours of our most popular colour combos. Each item can have either embroidery or high quality best-press graphics applied

- Lightweight ultra stylish bodywarmer
- 60gsm hi-density polyester ripstop
- Durable water repellent
- 160gsm wadding
- Brushed back polyester
- Stretch side panels
- 2 side pockets