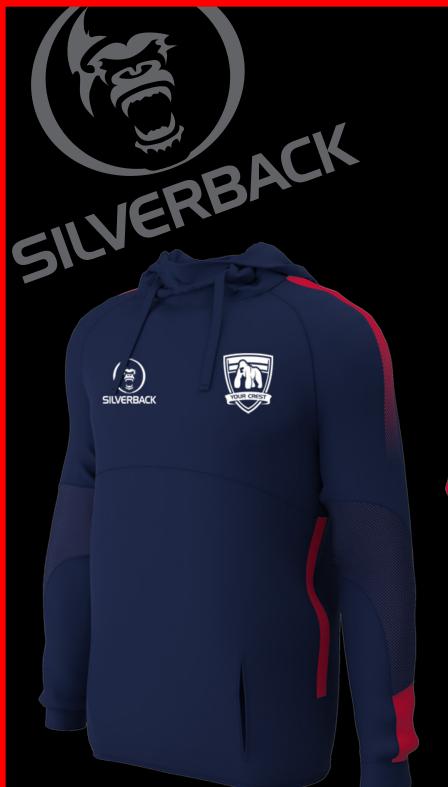

### Falcon Hoodie

The Silverback Falcon stock range is a contemporary collection of quality technical clothing and accessories for training and leisure. This item has two base colours (navy / black) and incorporates accent colours of our most popular colour combos. Each item can have either embroidery or high quality heat-press graphics applied

- Ultra warm hooded top
- 260gsm polyester with heavy brushed back
- Front pocket pouch
- Contoured arm panel