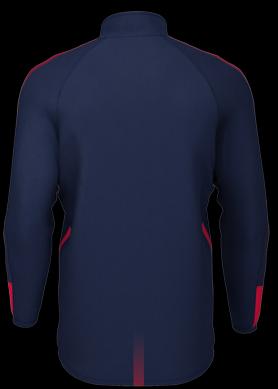

### Falcon Midlayer

The Silverback Falcon stock range is a contemporary collection of quality technical clothing and accessories for training and leisure. This item has two base colours (navy / black) and incorporates accent colours of our most popular colour combos. Each item can have either embroidery or high quality heat-press graphics applied

- 220gsm full dull flat knit polyester
- Fleece lined
- Contoured arm panel in two tone
- Scooped hem
- Contrast colour reversed zipper tape