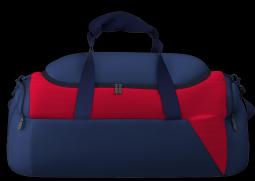

### Falcon Kitbag

The Silverback Falcon stock range is a contemporary collection of quality technical clothing and accessories for training and leisure. This item has two base colours (navy / black) and incorporates accent colours of our most popular colour combos. Each item can have either embroidery or high quality heat-press graphics applied.

- Durable 45 Litre duffle bag
- Large zipped main compartment
- 2 zipped end pockets
- · Waterproof lining
- Reinforced curved base
- Grab handle with padded wrap
- Removable padded shoulder strap