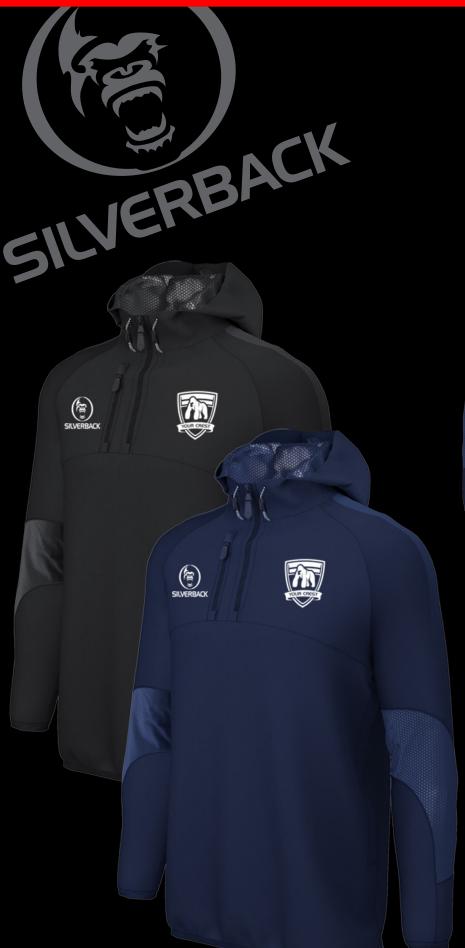

### Falcon Pro Shell

The Silverback Falcon stock range is a contemporary collection of quality technical clothing and accessories for training and leisure. This item has two base colours (navy / black) and incorporates accent colours of our most popular colour combos. Each item can have eithe embroidery or high quality heat-press graphics applied

- 1/4 zip hooded pullover top
- 180gsm 3 layer bonded technical shell
- Water repellent and fully weatherproof
- Contoured arm panel in contrast fabric
- Zipped chest pocket
- Dogtooth shock cord hood adjusters