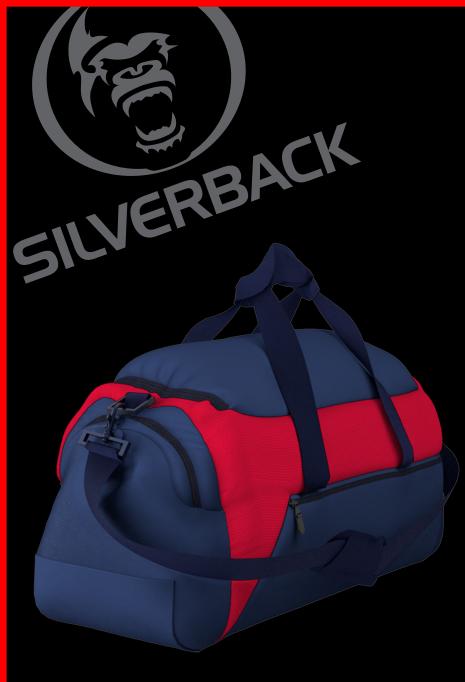

### Falcon Kitbag

The Silverback Falcon stock range is a contemporary collection of quality technical clothing and accessories for training and leisure. This item has two base colours (navy / black) and incorporates accent colours of our most popular colour combos. Each item can have either embroidery or high quality heat-press graphics applied.

- Durable 45 Litre duffle bag
- Large zipped main compartment
- 2 zipped end pockets
- · Waterproof lining
- Reinforced curved base
- Grab handle with padded wrap
- Removable padded shoulder strap