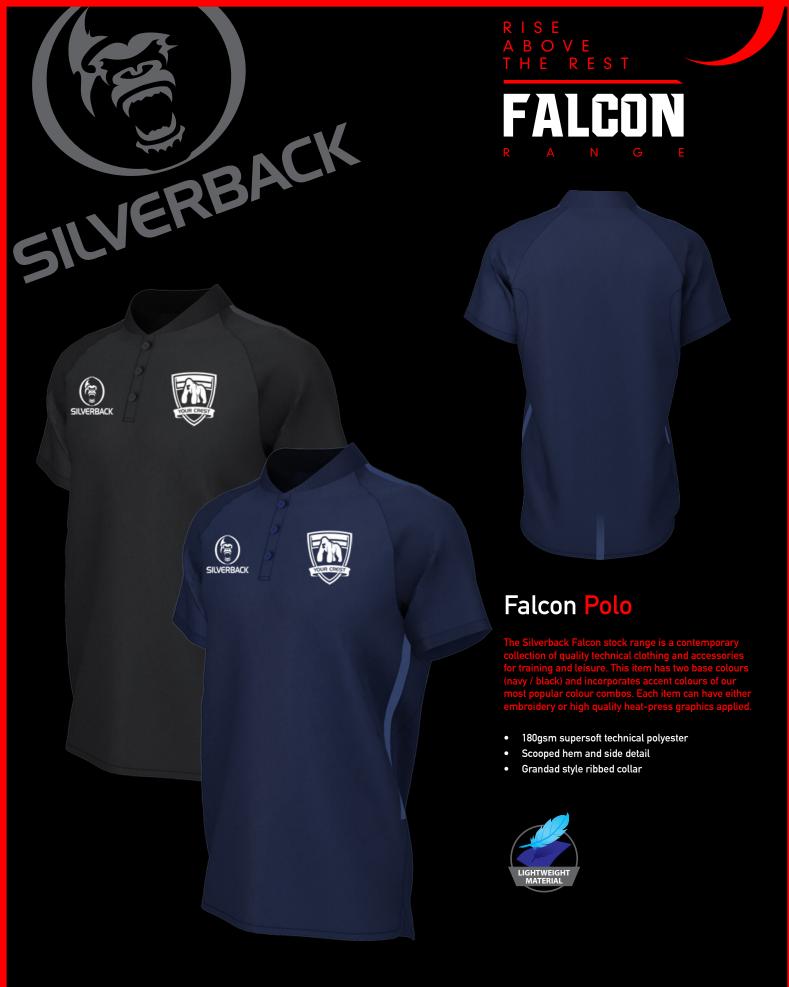

## FALCON

R A N G E

### Falcon Contact Top

The Silverback Falcon stock range is a contemporary collection of quality technical clothing and accessories for training and leisure. This item has two base colours (navy / black) and incorporates accent colours of our most popular colour combos. Each item can have either embroidery or high quality heat-press graphics applied

- Colour contrast ribbed crew neck collar
- 180gsm 3 layer bonded technical shell
- Water repellent and fully weatherproof
- Contoured arm panel in contrast fabric
- Drawcord and reinforced seams