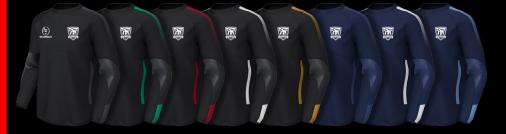

### Falcon Contact Top

The Silverback Falcon stock range is a contemporary collection of quality technical clothing and accessories for training and leisure. This item has two base colours (navy / black) and incorporates accent colours of our most popular colour combos. Each item can have either embroidery or high quality heat-press graphics applied

- Colour contrast ribbed crew neck collar
- 180gsm 3 layer bonded technical shell
- Water repellent and fully weatherproof
- Contoured arm panel in contrast fabric
- Drawcord and reinforced seams