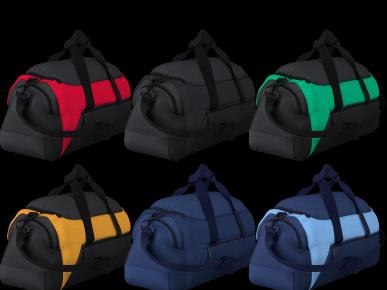

### Falcon Kitbag

The Silverback Falcon stock range is a contemporary collection of quality technical clothing and accessories for training and leisure. This item has two base colours (navy / black) and incorporates accent colours of our most popular colour combos. Each item can have either embroidery or high quality heat-press graphics applied.

- Durable 45 Litre duffle bag
- Large zipped main compartment
- 2 zipped end pockets
- · Waterproof lining
- Reinforced curved base
- Grab handle with padded wrap
- Removable padded shoulder strap