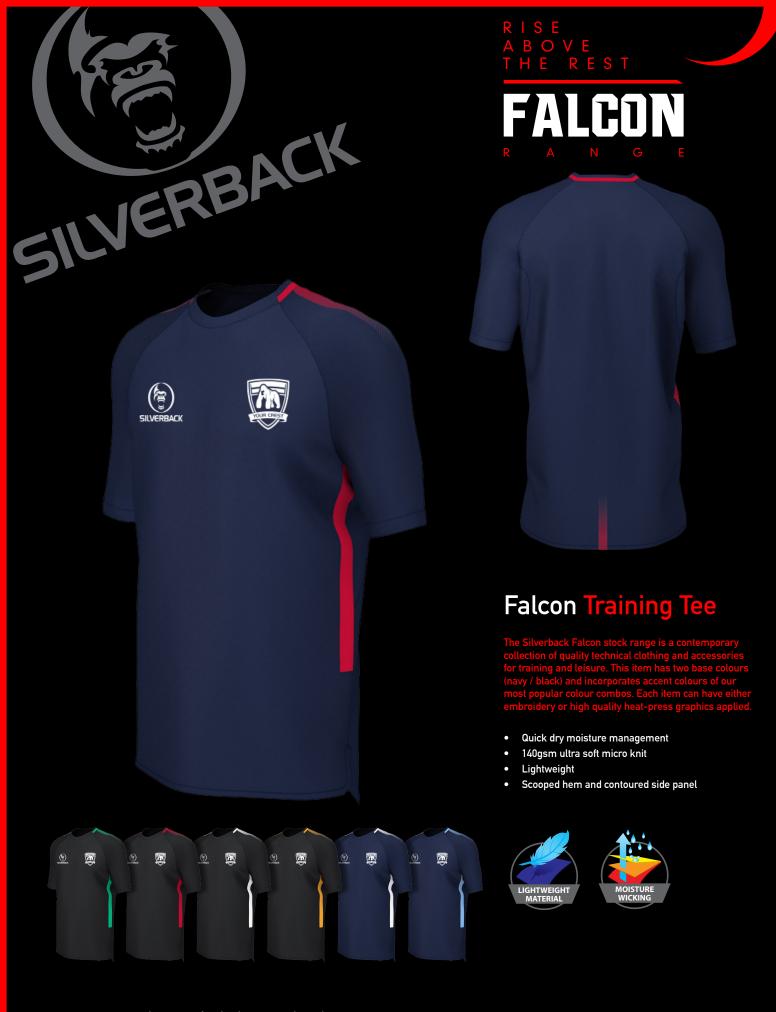

### Falcon Contact Top

The Silverback Falcon stock range is a contemporary collection of quality technical clothing and accessories for training and leisure. This item has two base colours (navy / black) and incorporates accent colours of our most popular colour combos. Each item can have either embroidery or high quality heat-press graphics applied

- Colour contrast ribbed crew neck collar
- 180gsm 3 layer bonded technical shell
- Water repellent and fully weatherproof
- Contoured arm panel in contrast fabric
- Drawcord and reinforced seams